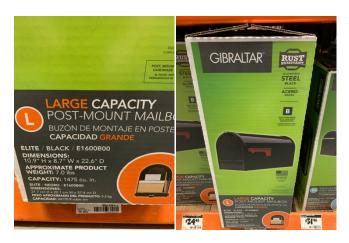

## Replacing just the mailbox -

As of this writing, Lowes and Home Depot carry the matching mailbox.

Large -10.9" H / 8.7" W / 22.6"

Remove the number plate from the top of the old mailbox and attach to new mailbox and attach new mailbox to post. Touch up with gloss black if necessary.